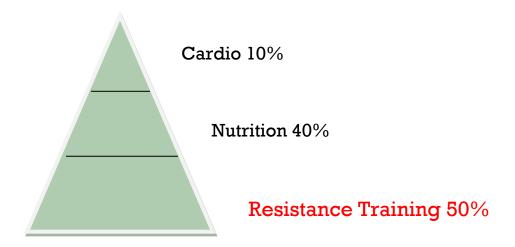

#### THE BENEFITS OF TRAINING WITH US

- MOTIVATION
- FUN
- FITNESS EDUCATION
- APPOINTMENT HELPS COMMITMENT=RESULTS

The three major components to a successful fitness program

#### Metabolism

- The rate of speed that your body processes food, creates energy and repairs cellular damage.
- The primary goal is to raise your metabolism. Doing this will increase fat loss and help your body look leaner.
- Resistance Training increases metabolism
- Nutrition can speed up or slow down our metabolism. It can tell our bodies to burn fat or store it.
- It provides us with fuel and energy.